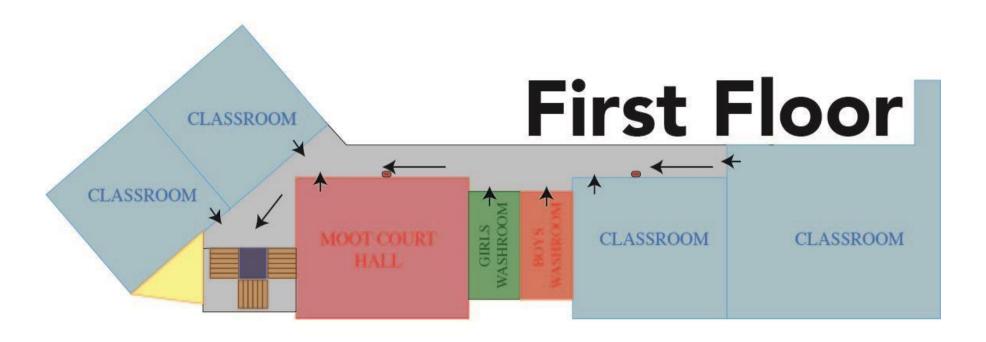

#### **COLLEGE MAP**

Progressive Education Society's

Modern Law College

Ganeshkhind, Pune - 16

\* Fire extinguisher

### Progressive Education Society's

## Modern Law College

Ganeshkhind, Pune - 16

Fire extinguisher

# Progressive Education Society's \*\*Modern Law College\* Ganeshkhind, Pune - 16

Fire extinguisher