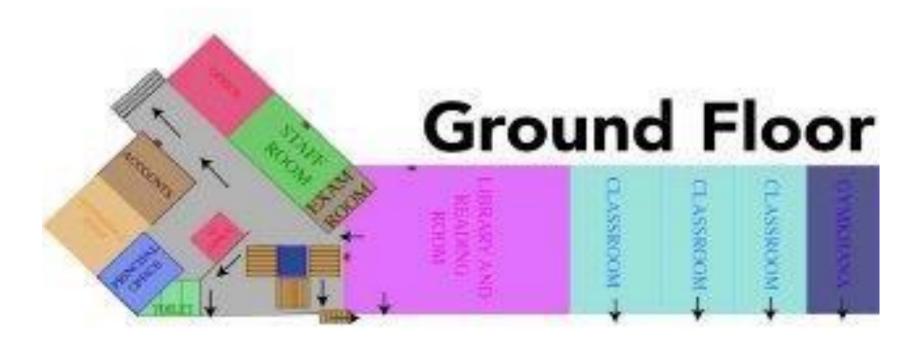

#### **COLLEGE MAP**

Progressive Education Society's

Modern Law College

Ganeshkhind, Pune - 16

\* Fire extinguisher

### Progressive Education Society's

## Modern Law College

Ganeshkhind, Pune - 16

Fire extinguisher

# Progressive Education Society's \*\*Modern Law College\* Ganeshkhind, Pune - 16

Fire extinguisher