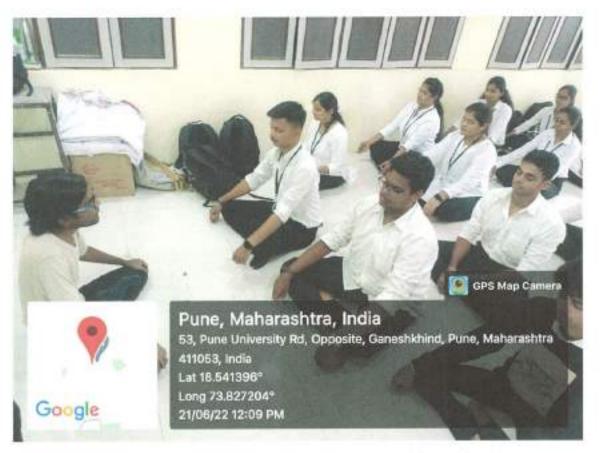

#### About Great Mission Group Consultancy, India

GMGC is a group of legal professionals, scientist and academicians established in Pine, Initia, to promise Intellectual Property Rights (IPRs) and World Trade Organization (WTO) related areas, GMGC has been established with an objective of providing a concrete platform for Intellectual Property Rights (IPR) with a special focus on pretection, promotion, and enforcement of Geographical Indications. It is one of the ploneers of this innovative venture working towards commonity IP rights. The vision of GMGC dates back to the decade when a hundful of people were aware of Geographical Indications and potential thereof. *Geographical Indications on Global Platform*<sup>2</sup> characterizes the long-cherished dream of GMGC, GMGC works for awareness in the field of Patents. Designs, Trademarks, & GL and motivates the stakeholders for the creation and protection of IPRs, GMGC has been referenteesly striving to make Intellectual Property Rights as a tool for economic growth in India, GMGC bas conducted (weive IPR related seminars in association with Iodian Patent Office and NIIPM and had been an associate partner of the office of the Controller General of Patents, Designs and Trademarks (CGPDTM) since 2007 for IP awareness campaign in the Sorte of Maharashtra.