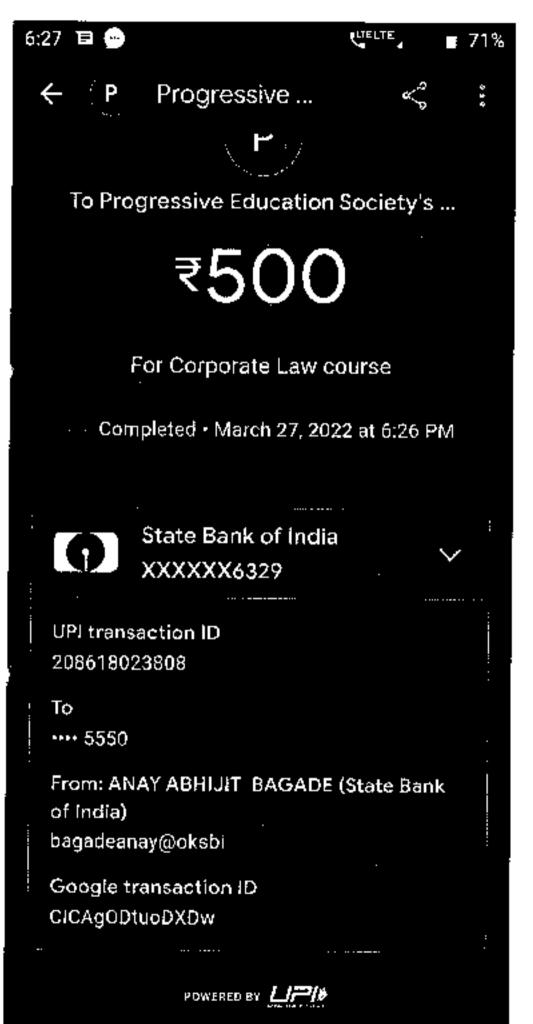

### Workshop Coordinator:

Asst. Prof. Shifal Keskar, PES Modern Raw College, Pune