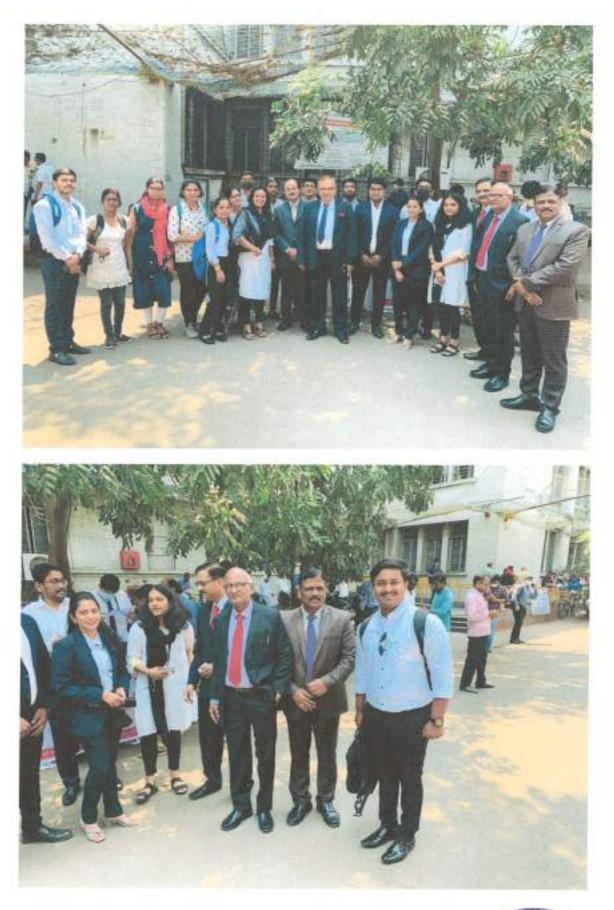

#### ABOUT PES MODERN LAW COLLEGE, PUNE:

Progressive Education Society's, Modern Law College, Pune To is one of the premier legal educational institute in Maharas are situated close to the "Oxford of the bast", Savitribai Phole Pone University, Established () 2003, Modern Law CoPege, has carved a niche for useff. College is permanently affiliated to the Savitribai Phole Pone University, recognised by the Bar Coancil of India. & also recognized by use 2(f) 12 (o) of UGC Act, 1956. It is accredited "B()" by NAAC Bengaluru, College stands as one of the best law colleges in Pune. All the courses of the college are approved by Savitribai Phole Pune University, which include Degree programs ELB. (J years) & B.A. ELB (5 years), Masters in Lows (ELBM, and various Diploma programs and Certificate courses. The academic excellence is manifested from the results of the students of PES Modern Law College also accommodates several foreign students from countries like fray. Sri Lanka, Afghanistan, Thailand, and South African continent ere, with special attention to their orientation, counselling and problems faced in students.

#### PARTICIPATION:

College got tremendous (esponse for this conference. Foral 486 participants participated in this conference.

#### GUEST OF HONOLR:

Mr. Stresh Londhe Executive Director, Minister of Industry, Government of Maharashtra

#### CONVENOR:

- Asst. Prof. Mayora Borde, Faculty, P.E.S. Modern Law College
- Asst. Prof. Manisha Sagavekar, Faculty, P.E.S. Modern Law College

INAUGURATION OF INNOVATIA - IPR CELE.