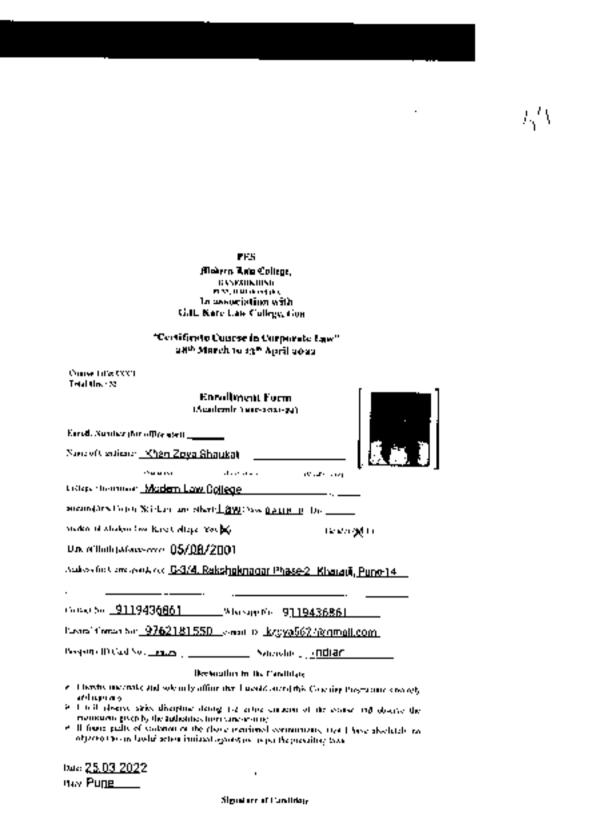

### Workshop Coordinator:

Asst. Prof. Shifal Keskar, PES Modern Raw College, Pune