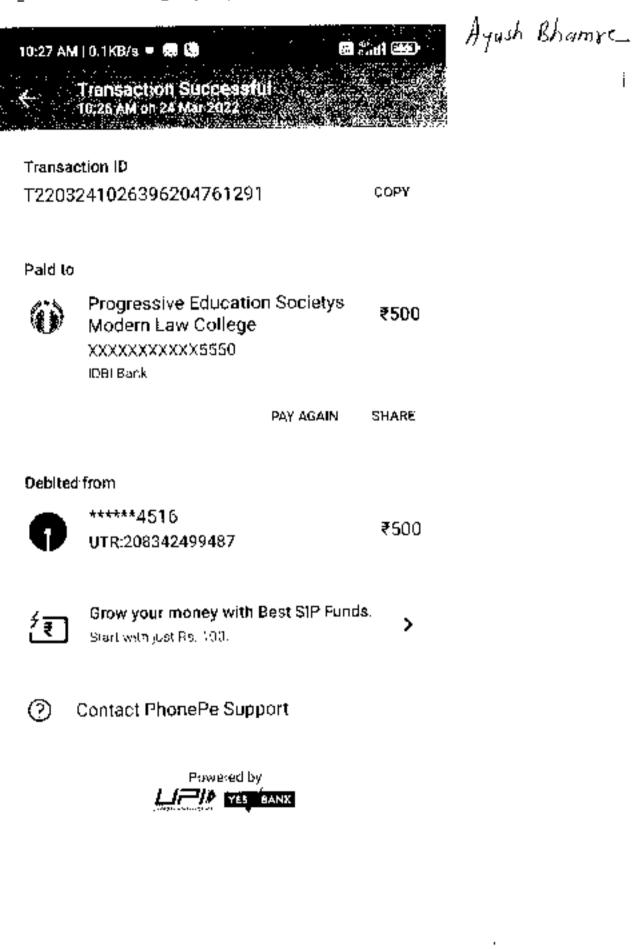

the set of the set of the set of the set of the set of the set of the set of the set of the set of the set of the set of the set of the set of the set of the set of the set of the set of the set of the set of the set of the set of the set of the set of the set of the set of the set of the set of the set of the set of the set of the set of the set of the set of the set of the set of the set of the set of the set of the set of the set of the set of the set of the set of the set of the set of the set of the set of the set of the set of the set of the set of the set of the set of the set of the set of the set of the set of the set of the set of the set of the set of the set of the set of the set of the set of the set of the set of the set of the set of the set of the set of the set



.

12.



!

1.11

÷

154

| PES .                      |
|----------------------------|
| Mobern Law College.        |
| GANESHKIRND,               |
| TRINK, SLAILABANIAI BA     |
| in association with        |
| G.R. Kare Law College, Goa |

### "Certificate Course in Corporate Law" 28th March to 13th April 2022

| Course Title: CCCL<br>Total Hrs. ( 32      | Encoliment For<br>(Academic Year-2020 |                             | A              |
|--------------------------------------------|---------------------------------------|-----------------------------|----------------|
| Enroph Namber (for other use)              |                                       |                             |                |
| Name of Condidate <u>McCal</u>             | <u></u>                               | <