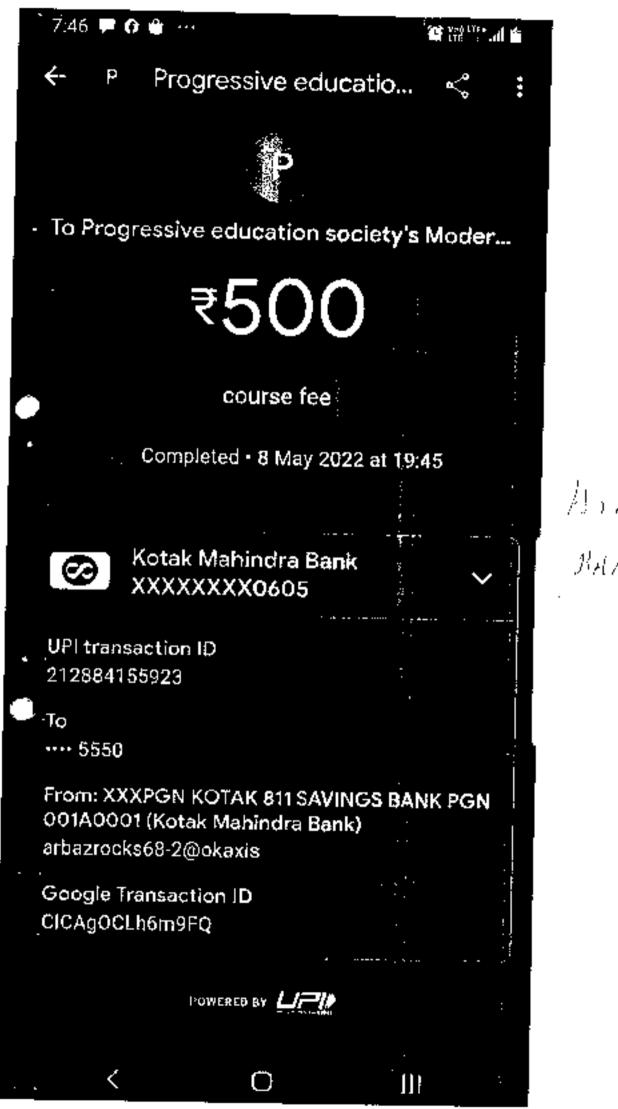

One Day Workshop on "Importance of Intellectual Property Rights in Contemporary Era"

### Convenue:

Dr. Sunita Adhav, Principal, PUS Mohern Law College, Pune Prof. Adv. Ganesh Hingmire, National IP Award Winner and Founder of Great Mission Grans Consultancy, India