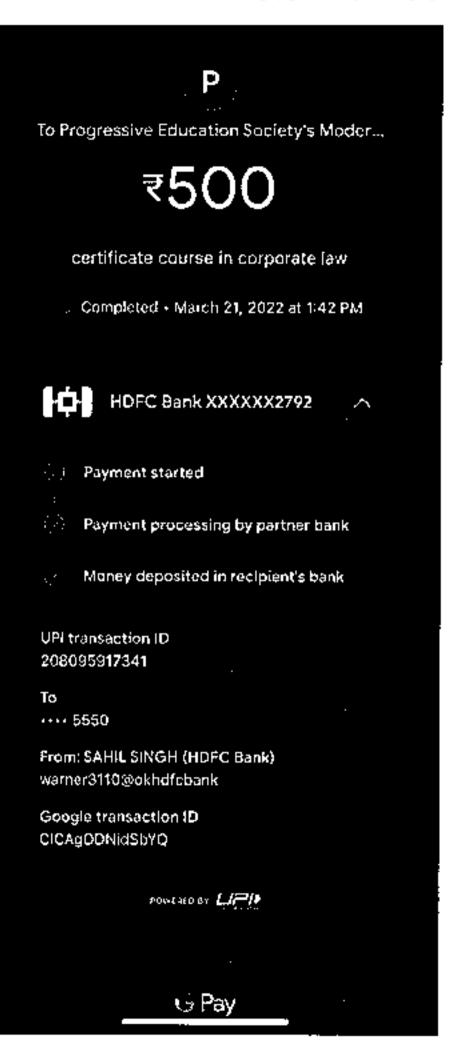

### Workshop Coordinator:

Asst. Prof. Shifal Keskar, PES Modern Raw College, Pune