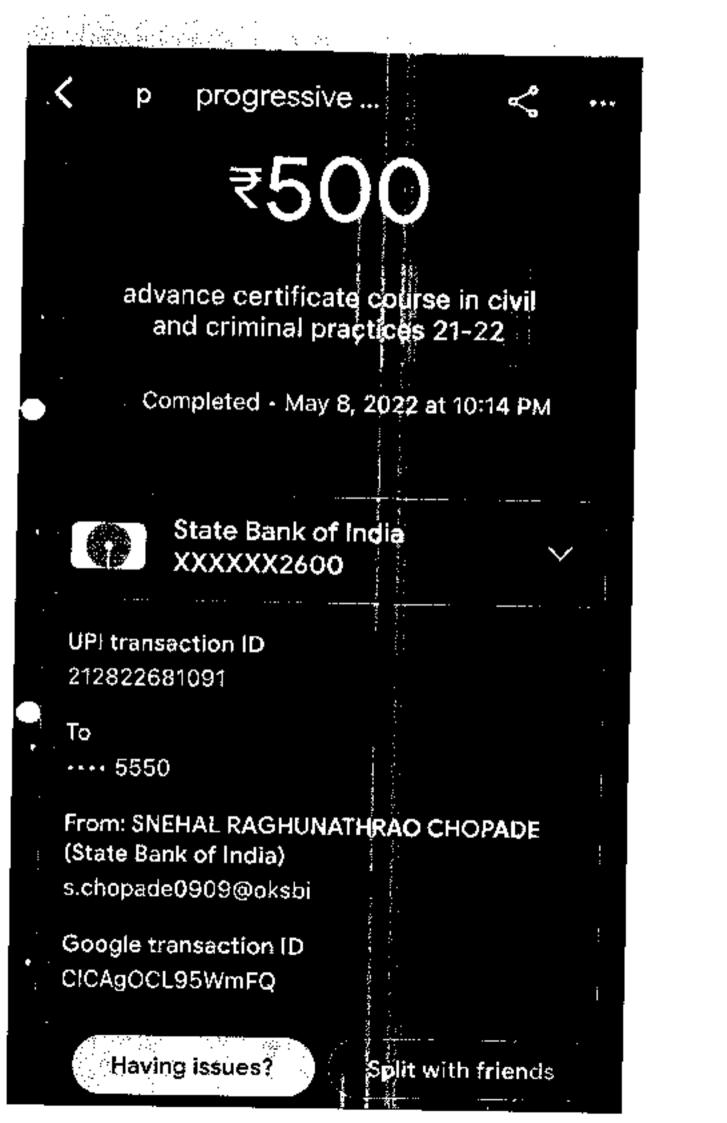

One Day Workshop on "Importance of Intellectual Property Rights in Contemporary Era"

### Convenue:

Dr. Sunita Adhav, Principal, PUS Mohern Law College, Pune Prof. Adv. Ganesh Hingmire, National IP Award Winner and Founder of Great Mission Grans Consultancy, India