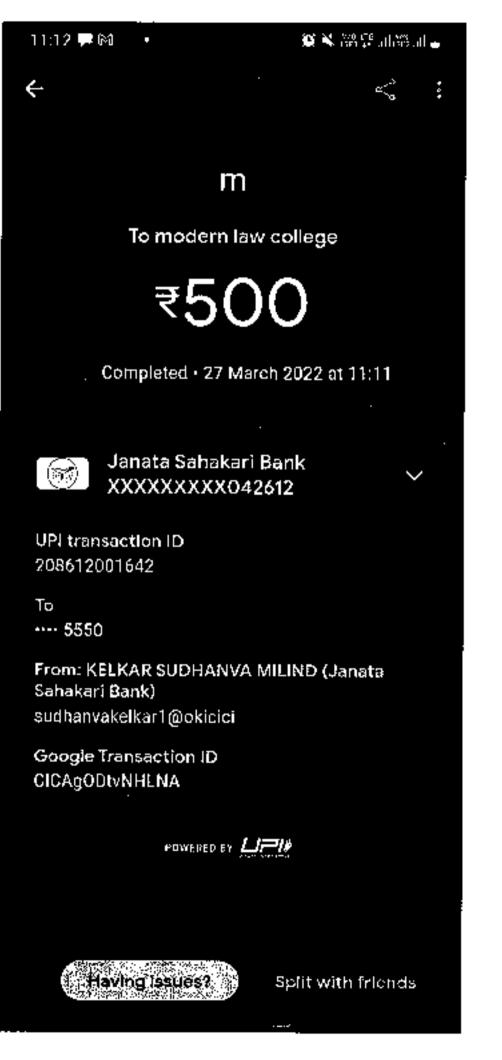

### Workshop Coordinator:

Asst. Prof. Shifal Keskar, PES Modern Raw College, Pune