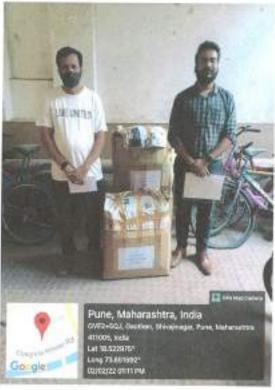

I hope we will do our best for the progress of the College and the Students order (be able guidance of Prof. Dr. Gajanan Lkbrie, Chairman, P. F. Society, our Management and our well wishers.

> Dr. Mrs. Sunita Adhay, Principal. PFS **Molecen Xab College,** Pune 16.