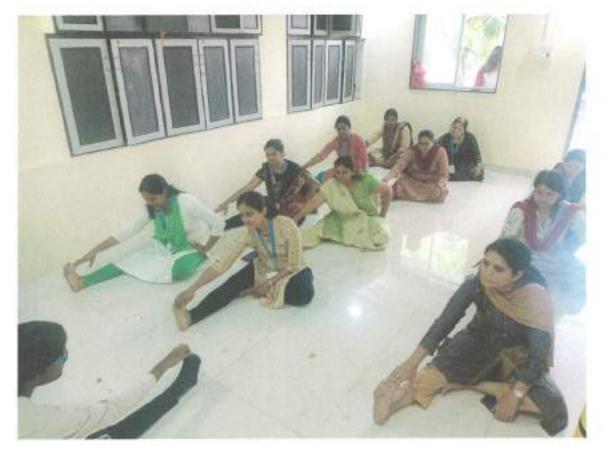

Modern Law College, Ganeshkhind Road had organised online one Week Programme for Yoga and Meditation from 19 August to 25 August 2021 for BALLB First Year and LLB First Year.

### 19 August 2021

Our guest Shulata Seshadri mani has conducted First Day Session which focuses on inner building. The module for first day is CONNECT. Students get to know each other reflect upon their life so far and set intentions for personal development and growth as they embark upon their new academic program.

### 20 August 2021

Anagha Kulkarni mam engaged second day session. The module for second day is SEUF-AWARENESS. Mam taught how to reflect upon their core values and explore what could be their life's purpose. They become aware of their belief systems, learn about their strength and weaknesses and make a personal growth vision for themselves.

### 21 AUGUST 2021

Lecture started at 6.03pm sharp, todays guest Vikram Makhwana . MOĐULE name was **CONTEXT**. Vikram sir started speaking at 6.07pm Vikram sor started lecture with a question, he told to go on www.mentil.com and told to use code 26257893, he instructed to write adjective to our name.