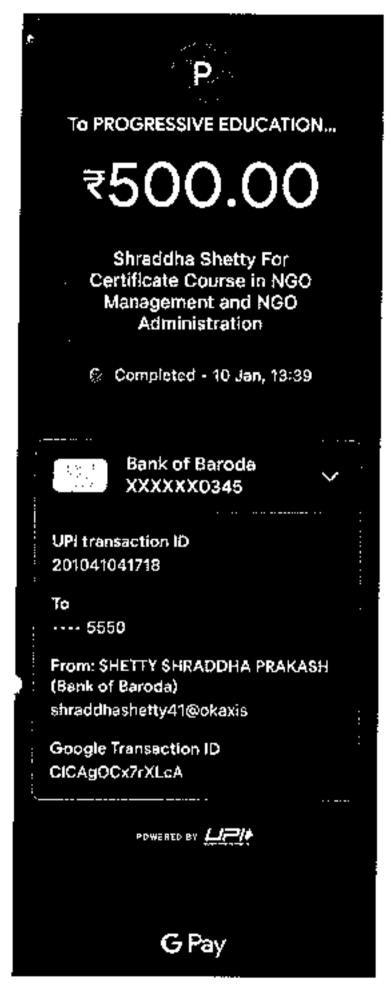

### Participation:

In this workshop, total <u>109 participants participated</u>. 106 participants were from PES Modern, Law College and 3 from other colleges.