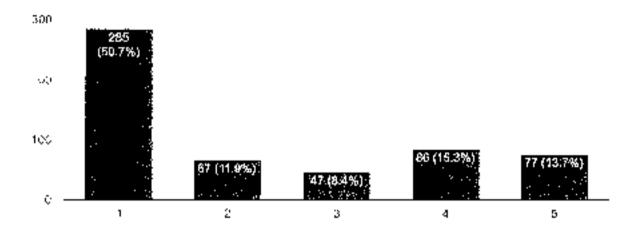

### Participation:

In this workshop, total <u>109 participants participated</u>. 106 participants were from PES Modern, Law College and 3 from other colleges.