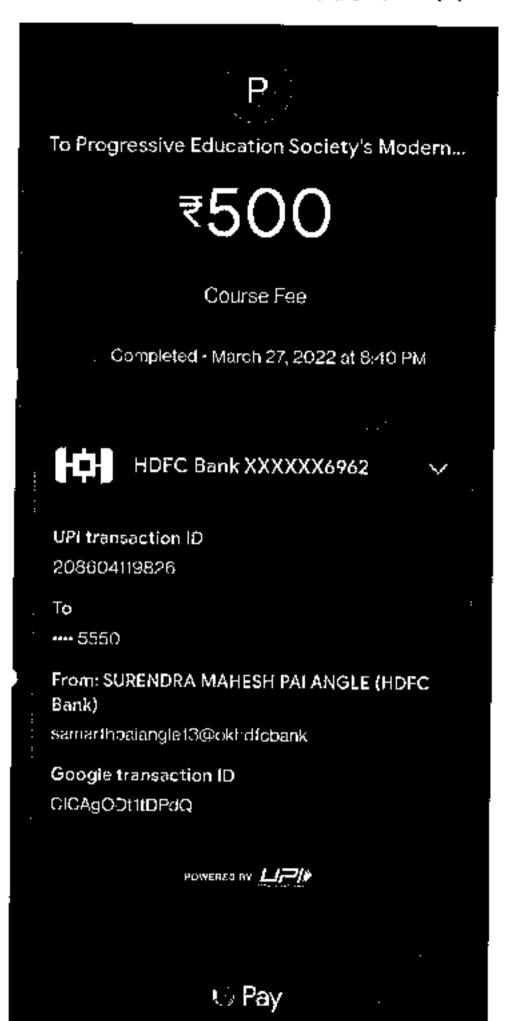

day. INQIAN                |                       |
|                                                                                             |                         |                                         | 11.1                       |                       |

#### Declaration by the Condidate

- > 1 hereby underside and solemnly affirm that 1 would attend this Coaching Programme succeedy and regularly.
- > ] will observe state discipline during the catire duration of the course and observe the instructions given by the authorities from time to blue.
- > If found guilty of violation of the above mentioned commitments, then I have absolutely no objection to any lawful action initiated against me as per the prevailing laws.

Date: 27/03/2022 Place. MARGAO

Sigunture of Caudidate







Contact PhonePe Support (?)

> Powered by LANK YES BANK



PES

< 4

#### Modern Roll College, CANESHKHIND, HOSE, MARSHARMINE, In association with G.R. Kare Law College, Goa

"Certificate Course in Corporate Law" 28<sup>th</sup> March to 13<sup>th</sup> April 2022

E\_\_\_\_1

 Course Tiple: CCC1 Total flos.: 12

| (Academic Yeat-2021-22)                                                                      |               |               |       |  |  |
|----------------------------------------------------------------------------------------------|---------------|---------------|-------|--|--|
| Enroll. Number (for office use):                                                             |               |               |       |  |  |
| Name of Candidate, FERREIRA STEL