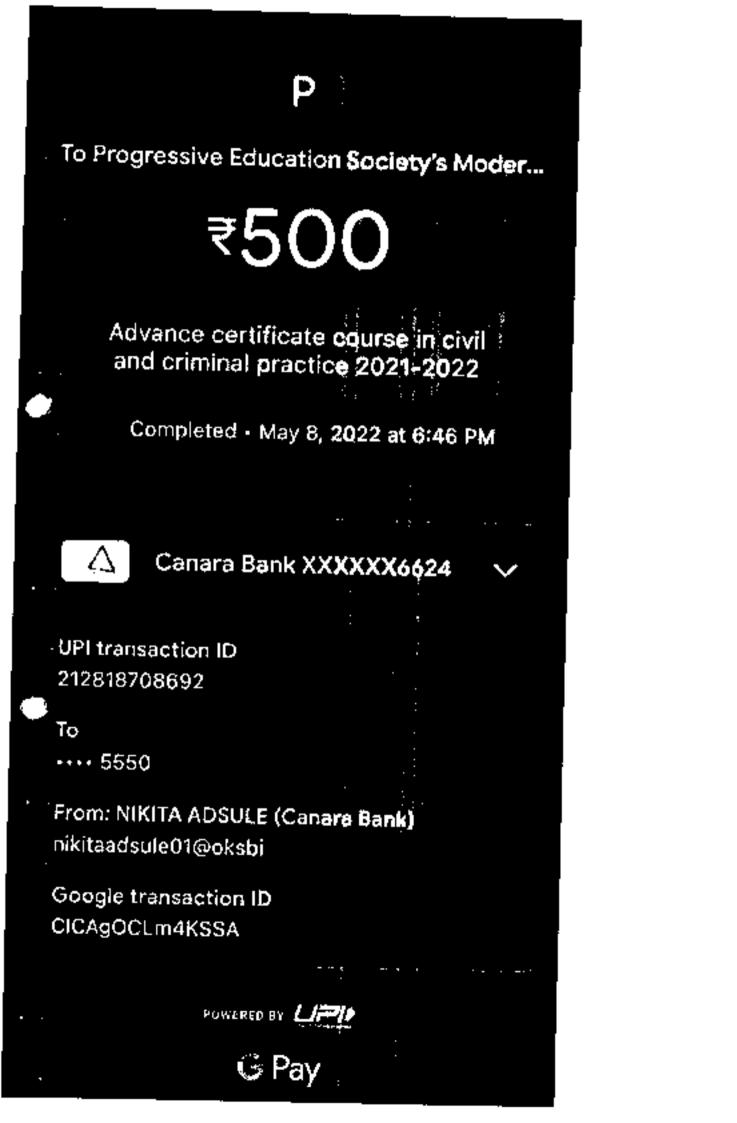

One Day Workshop on "Importance of Intellectual Property Rights in Contemporary Era"

### Convenue:

Dr. Sunita Adhav, Principal, PUS Mohern Law College, Pune Prof. Adv. Ganesh Hingmire, National IP Award Winner and Founder of Great Mission Grans Consultancy, India