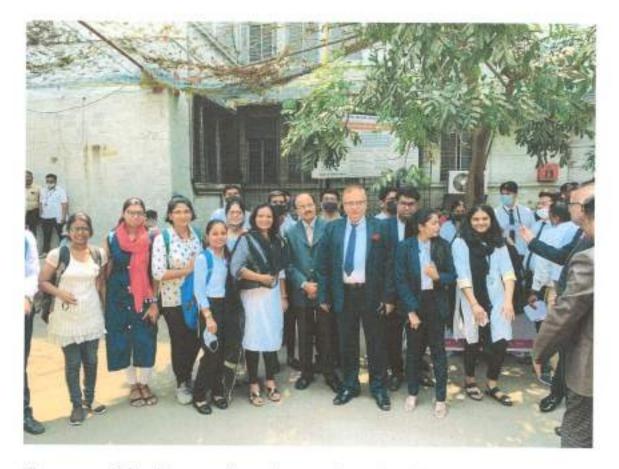

#### ABOUT PES MODERN LAW COLLEGE, PUNE:

Progressive Education Society's, Modern Law College, Pune To is one of the premier legal educational institute in Maharas are situated close to the "Oxford of the bast", Savitribai Phole Pone University, Established () 2003, Modern Law CoPege, has carved a niche for useff. College is permanently affiliated to the Savitribai Phole Pone University, recognised by the Bar Coancil of India. & also recognized by use 2(f) 12 (o) of UGC Act, 1956. It is accredited "B()" by NAAC Bengaluru, College stands as one of the best law colleges in Pune. All the courses of the college are approved by Savitribai Phole Pune University, which include Degree programs ELB. (J years) & B.A. ELB (5 years), Masters in Lows (ELBM, and various Diploma programs and Certificate courses. The academic excellence is manifested from the results of the students of PES Modern Law College also accommodates several foreign students from countries like fray. Sri Lanka, Afghanistan, Thailand, and South African continent ere, with special attention to their orientation, counselling and problems faced in students.

#### PARTICIPATION:

College got tremendous (esponse for this conference. Foral 486 participants participated in this conference.

#### GUEST OF HONOLR:

Mr. Stresh Londhe Executive Director, Minister of Industry, Government of Maharashtra

#### CONVENOR:

- Asst. Prof. Mayora Borde, Faculty, P.E.S. Modern Law College
- Asst. Prof. Manisha Sagavekar, Faculty, P.E.S. Modern Law College

INAUGURATION OF INNOVATIA - IPR CELE.