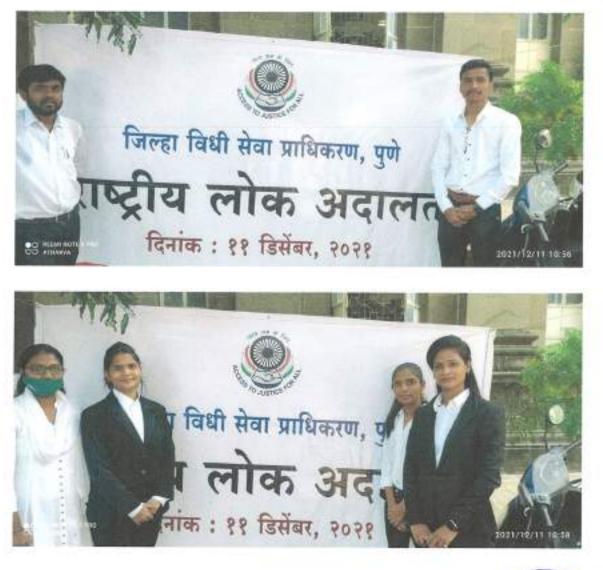

#### Report on National Lokadalat af Shivajinagar Court .pune.

#### Date: - 25 September 2021

The concept of Lok-Adolat is a unique Indian contribution to the prudential jurisdiction. In India, the notion of Lok-Adolat means "people's court," as the name suggests. It has shown to be a very effective alternative to courtroom litigation. The 'people's court,' also known as the 'Lok Adolat,' is an older concept of resolving conflicts by mediation, negotiation, or an alternate arbitral method. They assisted to relieve the judiciary from some of its burdens.

The Lok-Adalat was arranged by the Pune District Court at Shivajinagar court on 25Th September 2021 from 9.30 in the moming. 15 students from LLB-III and and BALLB V Year along with faculty of the college Assistant Professor Prajakta Pimpalshende and Assistant professor Vikas Waghmare assembled at the court for the Adalat.

After the attendance procedure and explaining a brief about the process, students were led to information corner in the court, which displayed all the cases which were up for hearing today. Cases were divided into their types to various courtrooms. The students were asked to make a group of 3-4. Each group was assigned a courtroom Modern Law College was allocated 1st Floor of Small Causes court to assist the Court in Proceeding's. They assisted Honourable Court of S.N. Patil, H.R.Jadhav, R.T. Ingale, V.S. Khandbhale, A.B. jadhav.

On the National Lok Adalat day Disputes on various Areas of Lew like Loan Recovery Pre - Stigation, Section 138 Negotiable Instrument Act etc., Were settled and Award was given. They assisted Hon'ble Court and Panel in various processes. Students understood the procedure of Lokadalat and how the Cases are Resolved in easy way. Its advantages to Court and Clients, Hon'ble Judges were kind to make volunteer students understand the process of court. Volunter's assisted Court as well as the people outside the Court hall in various things. Principal Hon'ble District Judge PDJ Sanjay Deshmukh Sir visited to Court room and students had chance to interact with hum. Overall experience for students was Very good and also for understanding process of Lokadalat, it helped in gaining new skills.