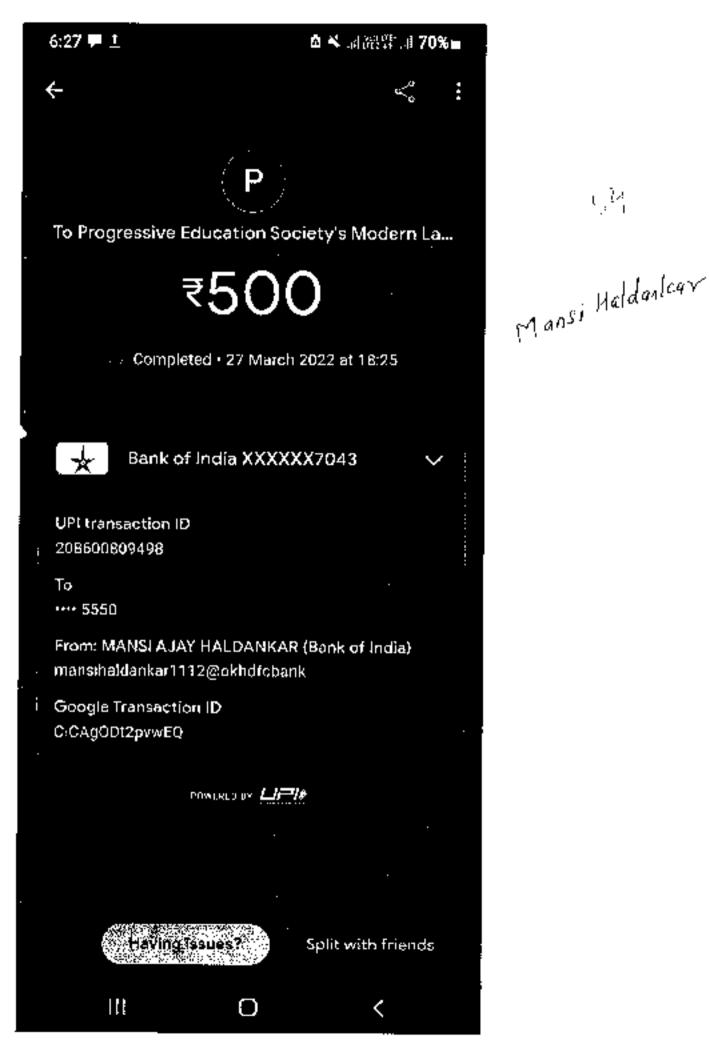

### Workshop Coordinator:

Asst. Prof. Shifal Keskar, PES Modern Raw College, Pune