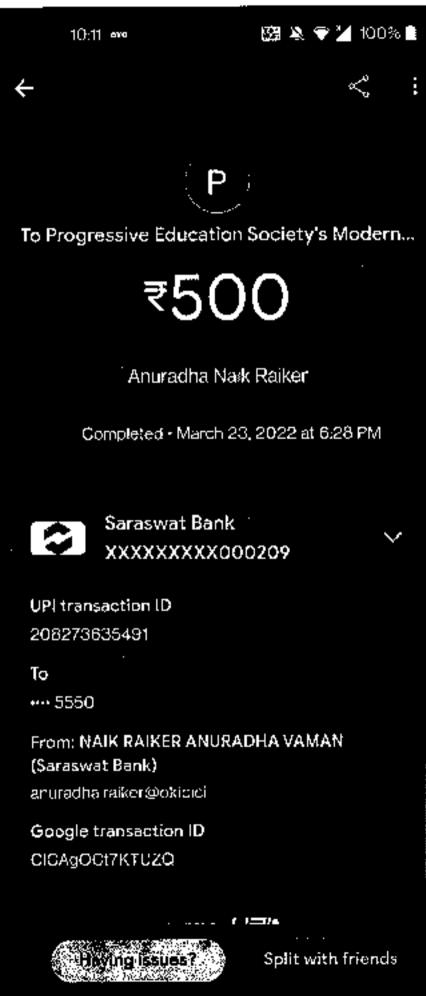

### Workshop Coordinator:

Asst. Prof. Shifal Keskar, PES Modern Raw College, Pune