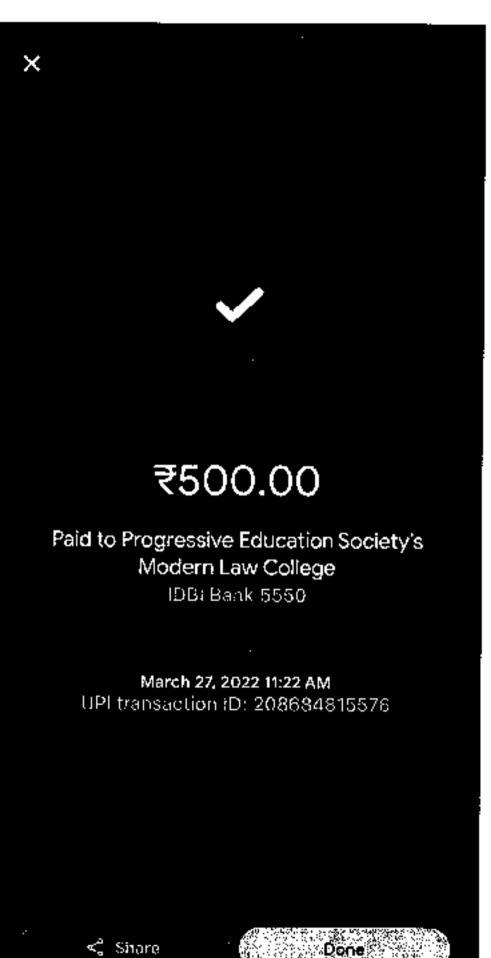

### Workshop Coordinator:

Asst. Prof. Shifal Keskar, PES Modern Raw College, Pune