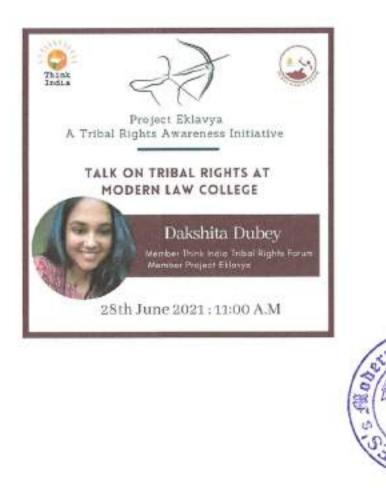

### Report of Guest Lecture Tribal Rights Awareness

Date: 28, 06, 2021 Time: 11:00

Modern Law College, Pune, organized an online guest lecture on Tribal Rights Awareness on Jun 28, 2021, from 11 am. Dakshita Dubey delivered the lecture, Member, Think India Tribal Rights Forum Member Project Ekalvya, The guest lecture was hosted, and Asst Prof. Vikas Waghmare introduced the Guest. Two hundred seven students were present, on Zoom Meeting and the YouTube handle of the college, for the guest lecture.

The guest speaker started with a question about rights. Further, she started talking about tribal rights. She spoke of the historical evolution of human rights concerning Tribal rights. The problems that are faced by the tribes were discussed in the lecture.

In the end, the speaker concluded the lecture with an idea of the current scenario of the community. The last 10-15 minutes were reserved for the question-answer session.

Asst Prof Vikas Waghmare gave a vote of thanks.

### The flayer of the Guest Lecture: