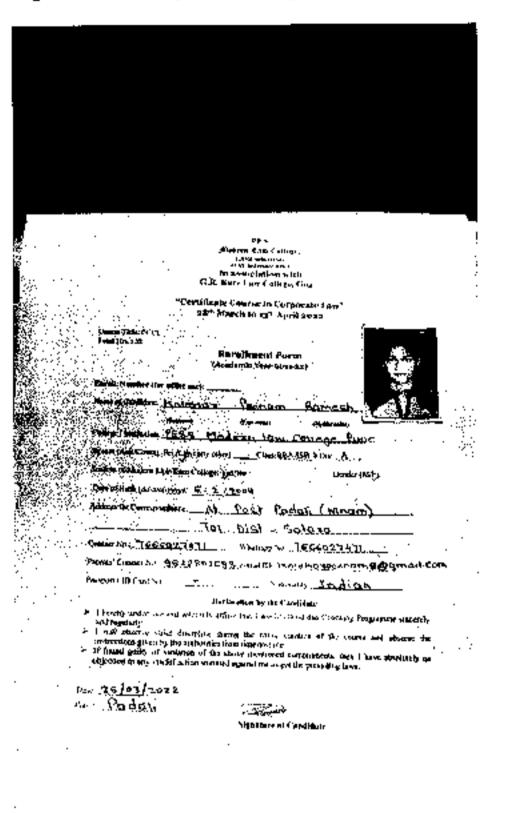

### Workshop Coordinator:

Asst. Prof. Shifal Keskar, PES Modern Raw College, Pune