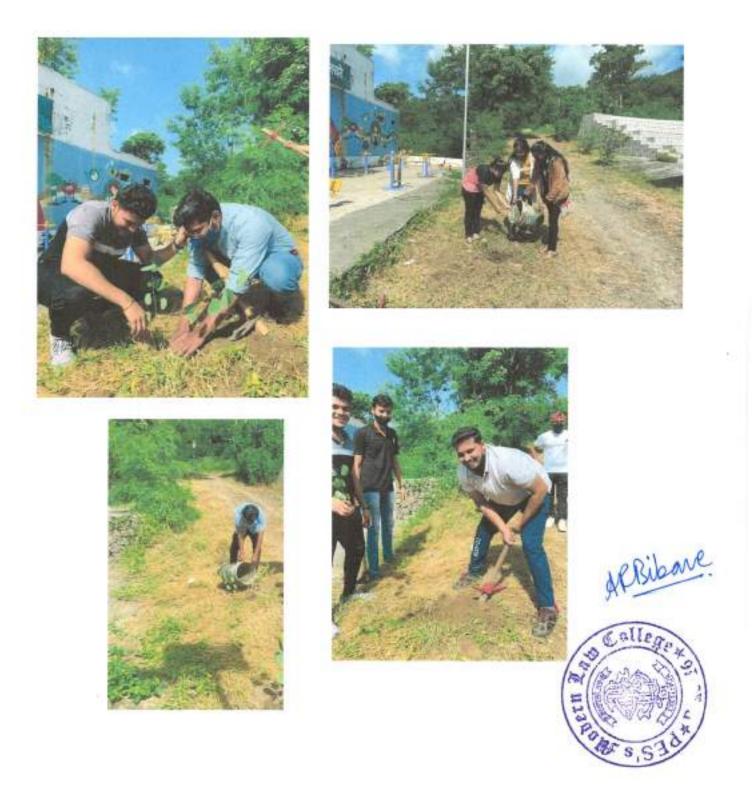

### Modern Law College Tree Plantation Drive 2021-22

A tree plantation drive was organized by Modern Law College, Pune at the dept of forest, Gokhale nagar, Pune. on 2<sup>rd</sup> July 2021. In this drive more than 15 students participated and they planted more than 15 saplings. This Drive was Guided by Asst. Prof Vikas Waghmare and Asst. Prof. Akshay Ugale. The respected professors urged the volunteers to ensure proper care of the saplings. All norms of COVID19 were followed. The temperature was checked before the activity.