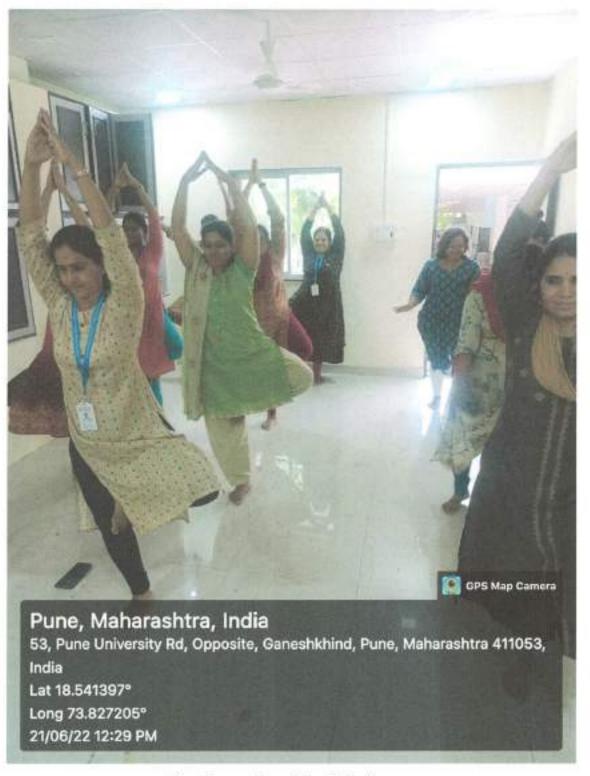

#### About Great Mission Group Consultancy, India

GMGC is a group of legal professionals, scientist and academicians established in Pine, Initia, to promise Intellectual Property Rights (IPRs) and World Trade Organization (WTO) related areas, GMGC has been established with an objective of providing a concrete platform for Intellectual Property Rights (IPR) with a special focus on pretection, promotion, and enforcement of Geographical Indications. It is one of the ploneers of this innovative venture working towards commonity IP rights. The vision of GMGC dates back to the decade when a hundful of people were aware of Geographical Indications and potential thereof. *Geographical Indications on Global Platform*<sup>2</sup> characterizes the long-cherished dream of GMGC, GMGC works for awareness in the field of Patents. Designs, Trademarks, & GL and motivates the stakeholders for the creation and protection of IPRs, GMGC has been referenteesly striving to make Intellectual Property Rights as a tool for economic growth in India, GMGC bas conducted (weive IPR related seminars in association with Iodian Patent Office and NIIPM and had been an associate partner of the office of the Controller General of Patents, Designs and Trademarks (CGPDTM) since 2007 for IP awareness campaign in the Sorte of Maharashtra.