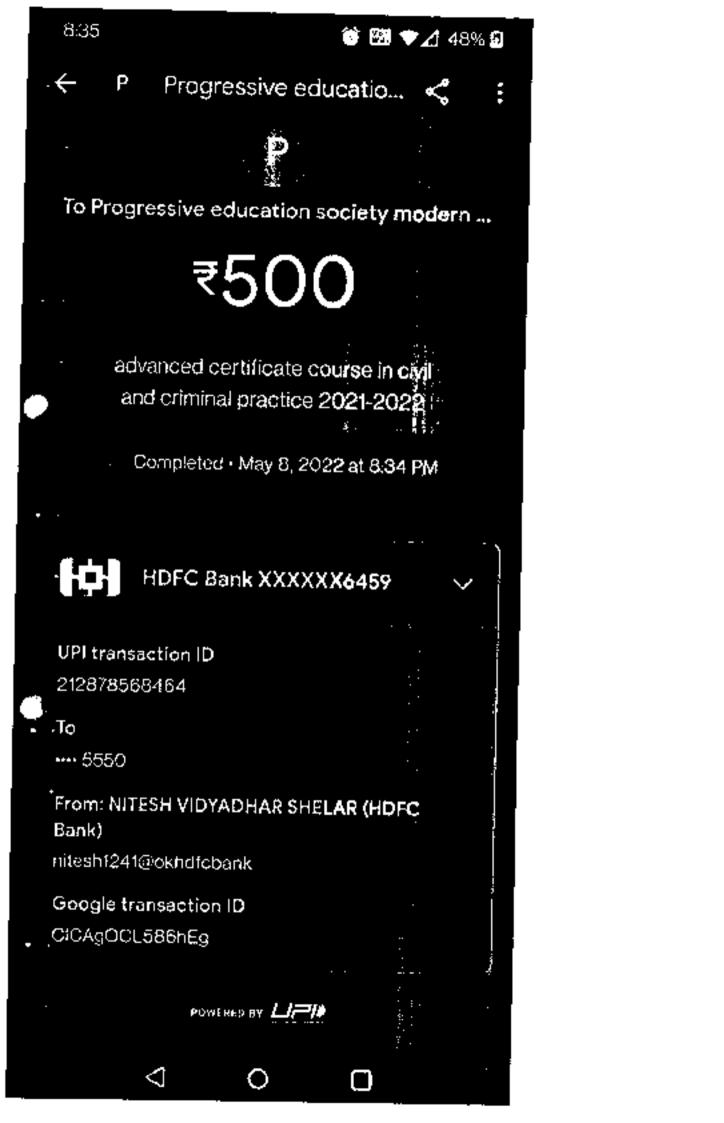

One Day Workshop on "Importance of Intellectual Property Rights in Contemporary Era"

### Convenue:

Dr. Sunita Adhav, Principal, PUS Mohern Law College, Pune Prof. Adv. Ganesh Hingmire, National IP Award Winner and Founder of Great Mission Grans Consultancy, India