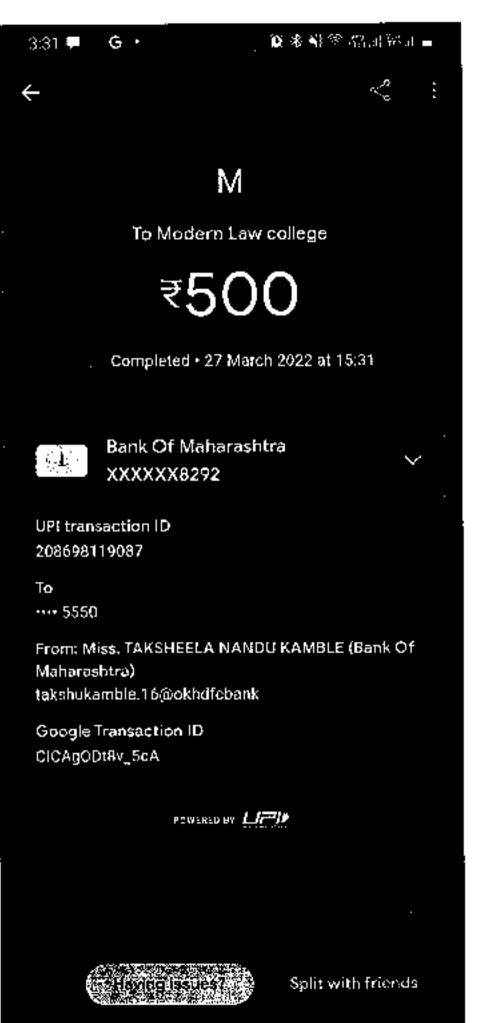

|
| Parents' Contars No: 96896692.12 consil 10: Lanayer way mare O24 60 gmail, con                                         |
| Passport / ID Cord No Nationality: <u>Sinchan</u>                                                                      |

#### Declaration by the Candidate

- I hereby undertake and soleannly affirm that I would usend this Coaching Programme sincerely and regularly.
- I will observe strict discipline during the entire duration of the course and observe the instructions given by the authorities from time-to-time.
- If found guilty of violation of the above mentioned commitments, then I have absolutely no objection to any lawful action initiated against me as per the prevailing laws.

Date: 0771212027\_ Mace: Pune\_\_\_\_

Sightman of Candidate



49

#### Modern Law College, CANFERKINND, FUNE MAINTAMIDA In association with G.R. Kare Law College, Goa

PES

#### "Certificate Course in Corporate Law" 28th March to 13th April 2022

Course Title: CCCL Total Hrs. : 32

| Total Hrs. : 32<br>Enrollment Form                                       |
|--------------------------------------------------------------------------|
| (Academie Year-2021-22)                                                  |
| Eproll, Number (for office use):                                         |
| Name of Candidate: Kample Takeherla <u>Marshy</u>                        |
| (Sectione) (First care) (Middle name)                                    |
| College Institution: Shori Manalmod Finadia Law College                  |
| Stream (Arts/Comm /Sci./Law/ any oth