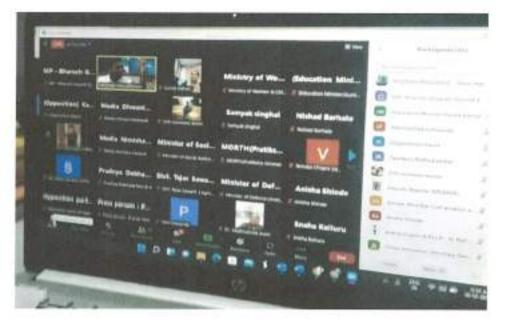

### **INTRACOLLEGIATE YOUTH PARLIAMENT COMPETITION - 2021**

| Name of the Event | Intra collegiate Youth Parliament<br>Competition 2021    |  |
|-------------------|----------------------------------------------------------|--|
| Day, Date, Time   | Thursday, 16 December 2021, 11:00<br>am                  |  |
| Mode              | Online Zoom Application                                  |  |
| Participants      | 3 teams : team1, team2, team3                            |  |
| Judge             | Dr. Madhushree Joshi                                     |  |
| Faculty in charge | Asst. Prof. Bhumika Rathod<br>Asst. Prof. Vikas Waghmare |  |
| Organizer         | PES Modern Law College                                   |  |

On 16/12/2021, Modern Law College conducted Intra Collegiate Youth Parliament Competition. There were 55 participants which are divided into 3 team.

Team 1 presented - Surrogacy Regulation Bill 2019

Team 2 presented - Centralization of Police Bill 2021

Team 3 presented- Data Protection Bill 2019

Asst. Prof Bhumika Rathod delightfully started the competition with the quote of Mahatma Gandhiji and explain the importance of conducting this Competition for strengthening of democracry. Respected Principal, Dr. Sunita Adhav, addressed the participants by highlighting the significance of youth participation for law student. Youth are important pillar of democracy and they must ensure their representation in it.

Asst. Prof. Vikas Waghmare introduced the Judge of the Youth Parliament Competition, Dr. Madhushree Joshi with her work profile.

Asst. Prof. Bhumika Rathod and Asst. Prof Vikas Waghmare gave a start to the competition by calling out the teams for their performances respectively. After the competition, the Judge, Dr. Madhushree Joshi, spoke a few words of appreciation towards our college and to all the participants and gave a thoughtfulnote on importance of law making.