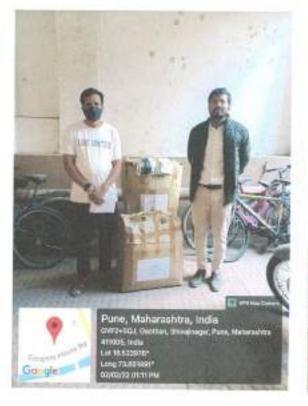

I hope we will do our best for the progress of the College and the Students order (be able guidance of Prof. Dr. Gajanan Lkbrie, Chairman, P. F. Society, our Management and our well wishers.

> Dr. Mrs. Sunita Adhay, Principal. PFS **Molecen Xab College,** Pune 16.