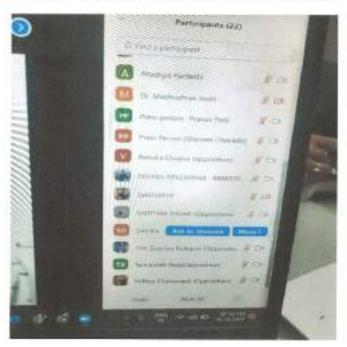

### **INTRACOLLEGIATE YOUTH PARLIAMENT COMPETITION - 2021**

| Name of the Event | Intra collegiate Youth Parliament<br>Competition 2021    |  |
|-------------------|----------------------------------------------------------|--|
| Day, Date, Time   | Thursday, 16 December 2021, 11:00<br>am                  |  |
| Mode              | Online Zoom Application                                  |  |
| Participants      | 3 teams : team1, team2, team3                            |  |
| Judge             | Dr. Madhushree Joshi                                     |  |
| Faculty in charge | Asst. Prof. Bhumika Rathod<br>Asst. Prof. Vikas Waghmare |  |
| Organizer         | PES Modern Law College                                   |  |

On 16/12/2021, Modern Law College conducted Intra Collegiate Youth Parliament Competition. There were 55 participants which are divided into 3 team.

Team 1 presented - Surrogacy Regulation Bill 2019

Team 2 presented - Centralization of Police Bill 2021