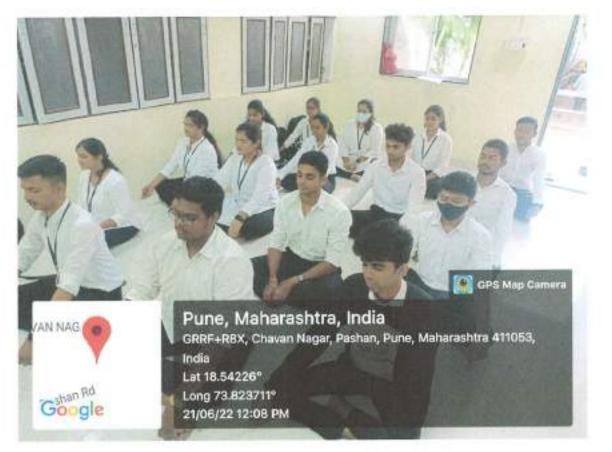

#### About Great Mission Group Consultancy, India

GMGC is a group of legal professionals, scientist and academicians established in Pine, Initia, to promise Intellectual Property Rights (IPRs) and World Trade Organization (WTO) related areas, GMGC has been established with an objective of providing a concrete platform for Intellectual Property Rights (IPR) with a special focus on pretection, promotion, and enforcement of Geographical Indications. It is one of the ploneers of this innovative venture working towards commonity IP rights. The vision of GMGC dates back to the decade when a hundful of people were aware of Geographical Indications and potential thereof. *Geographical Indications on Global Platform*<sup>2</sup> characterizes the long-cherished dream of GMGC, GMGC works for awareness in the field of Patents. Designs, Trademarks, & GL and motivates the stakeholders for the creation and protection of IPRs, GMGC has been referenteesly striving to make Intellectual Property Rights as a tool for economic growth in India, GMGC bas conducted (weive IPR related seminars in association with Iodian Patent Office and NIIPM and had been an associate partner of the office of the Controller General of Patents, Designs and Trademarks (CGPDTM) since 2007 for IP awareness campaign in the Sorte of Maharashtra.