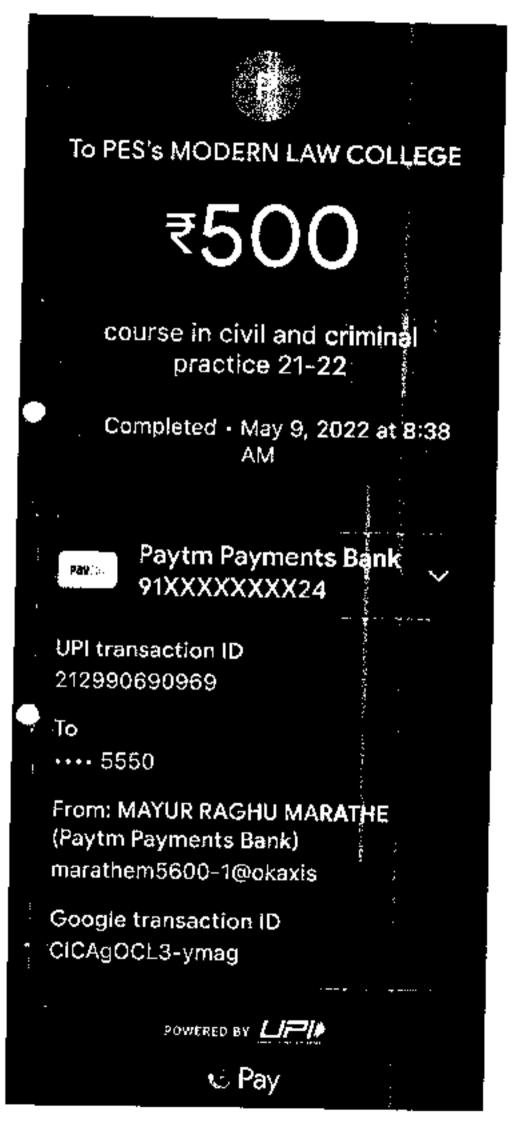

One Day Workshop on "Importance of Intellectual Property Rights in Contemporary Era"

### Convenue:

Dr. Sunita Adhav, Principal, PUS Mohern Law College, Pune Prof. Adv. Ganesh Hingmire, National IP Award Winner and Founder of Great Mission Grans Consultancy, India