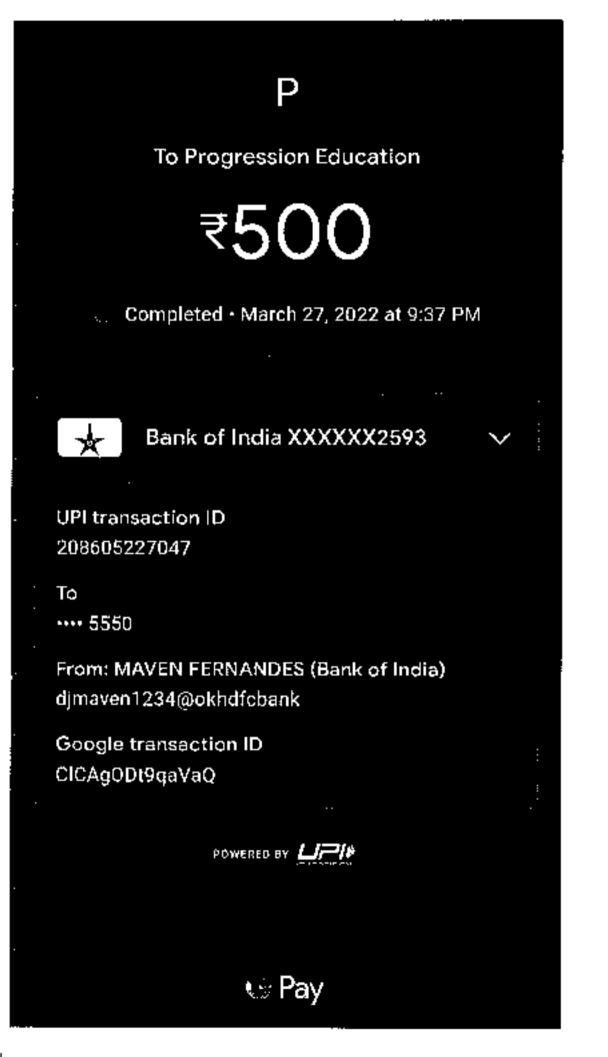

### Workshop Coordinator:

Asst. Prof. Shifal Keskar, PES Modern Raw College, Pune