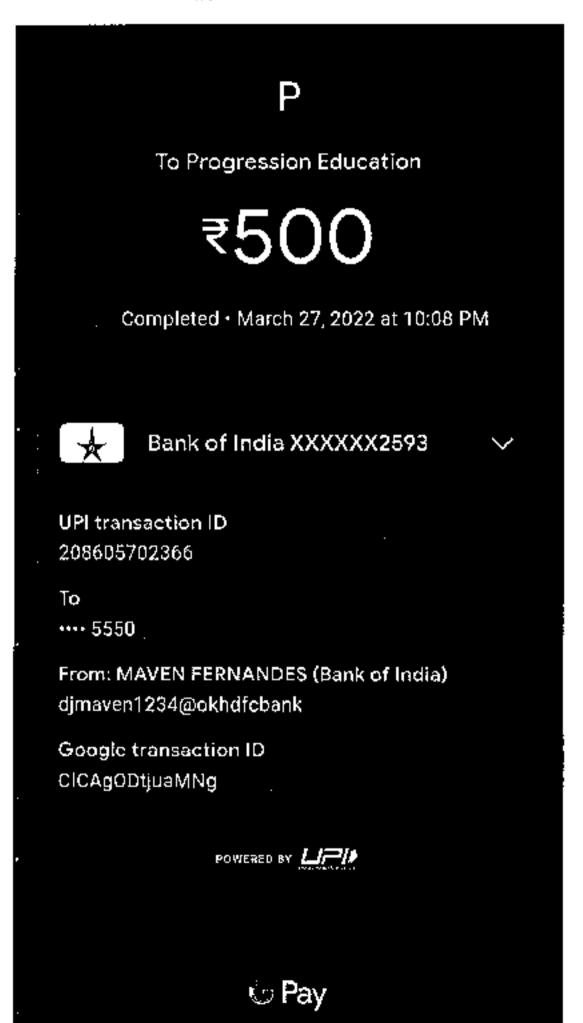

### Workshop Coordinator:

Asst. Prof. Shifal Keskar, PES Modern Raw College, Pune