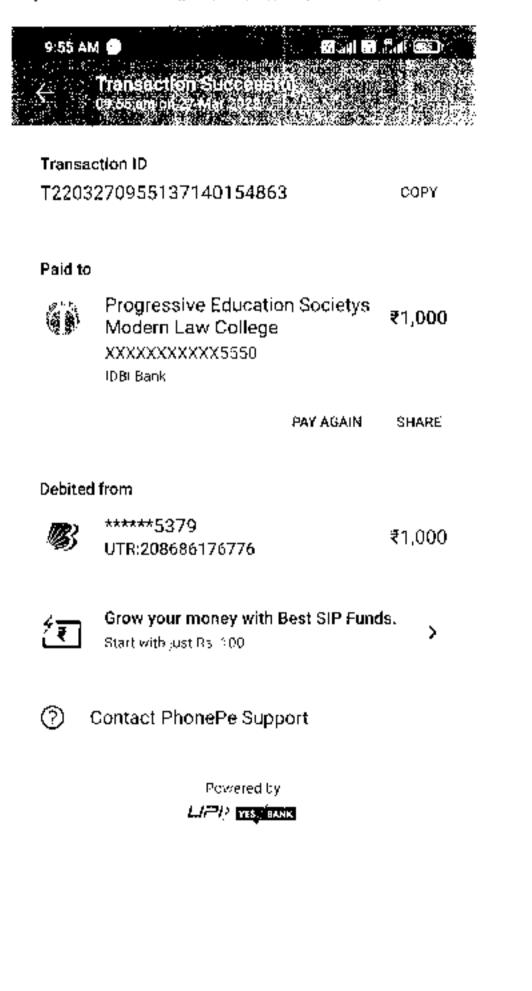

### Workshop Coordinator:

Asst. Prof. Shifal Keskar, PES Modern Raw College, Pune