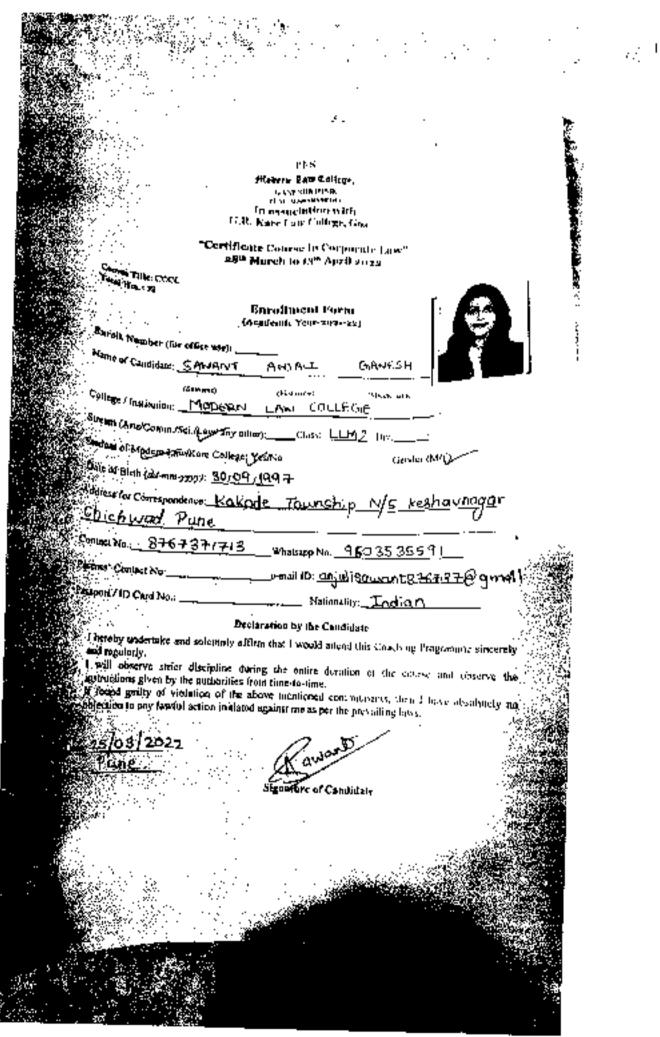

### Workshop Coordinator:

Asst. Prof. Shifal Keskar, PES Modern Raw College, Pune