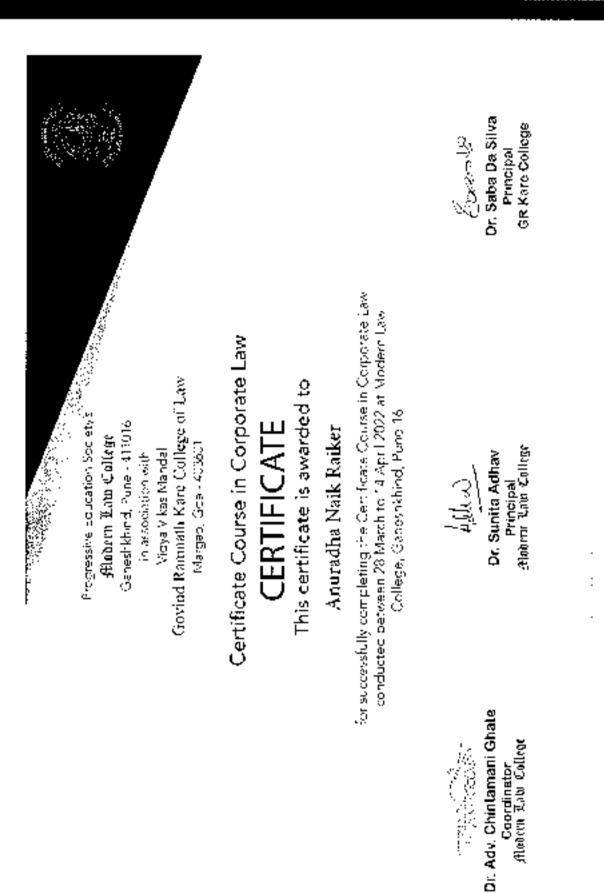

### Workshop Coordinator:

Asst. Prof. Shifal Keskar, PES Modern Raw College, Pune