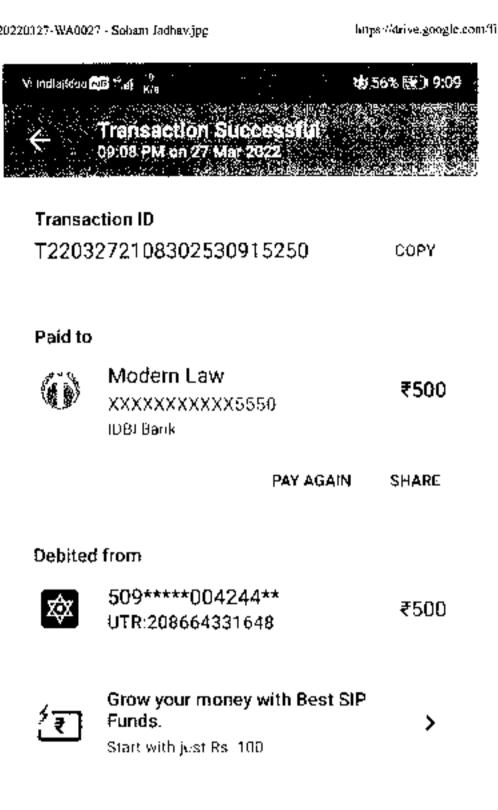

. INQIAN                |                       |
|                                                                                             |                         |                                         | 11.1                       |                       |

#### Declaration by the Condidate

- > 1 hereby underside and solemnly affirm that 1 would attend this Coaching Programme succeedy and regularly.
- > ] will observe state discipline during the catire duration of the course and observe the instructions given by the authorities from time to blue.
- > If found guilty of violation of the above mentioned commitments, then I have absolutely no objection to any lawful action initiated against me as per the prevailing laws.

Date: 27/03/2022 Place. MARGAO

Sigunture of Caudidate







Contact PhonePe Support (?)

> Powered by LANK YES BANK



PES

< 4

#### Modern Roll College, CANESHKHIND, HOSE, MARSHARMINE, In association with G.R. Kare Law College, Goa

"Certificate Course in Corporate Law" 28<sup>th</sup> March to 13<sup>th</sup> April 2022

E\_\_\_\_1

 Course Tiple: CCC1 Total flos.: 12

| (Academic Yeat-2021-22)                                                                      |               |               |       |  |  |
|----------------------------------------------------------------------------------------------|---------------|---------------|-------|--|--|
| Enroll. Number (for office use):                                                             |               |               |       |  |  |
| Name of Candidate, FERREIRA STEL