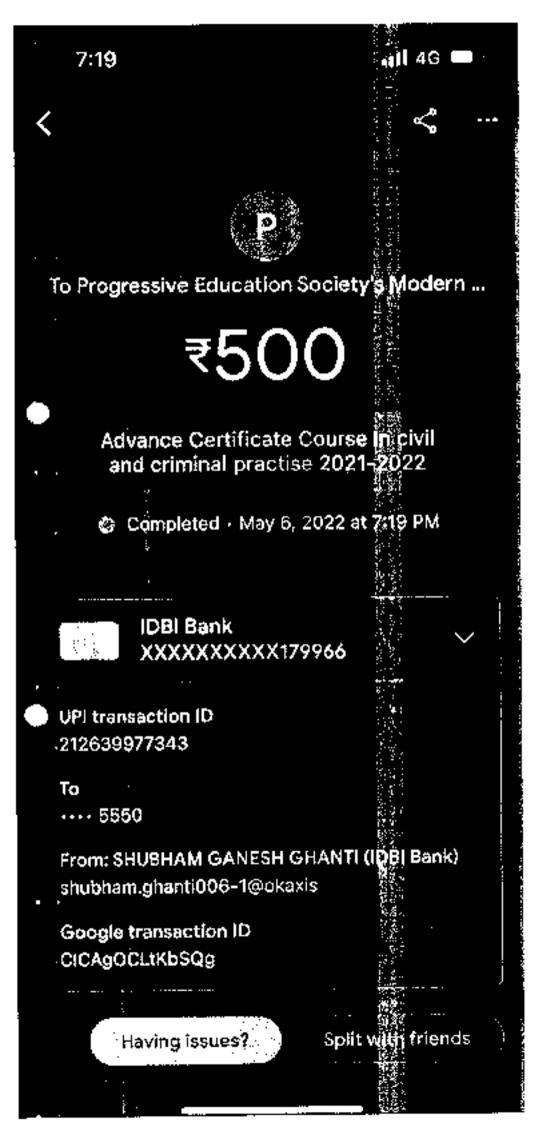

One Day Workshop on "Importance of Intellectual Property Rights in Contemporary Era"

### Convenue:

Dr. Sunita Adhav, Principal, PUS Mohern Law College, Pune Prof. Adv. Ganesh Hingmire, National IP Award Winner and Founder of Great Mission Grans Consultancy, India