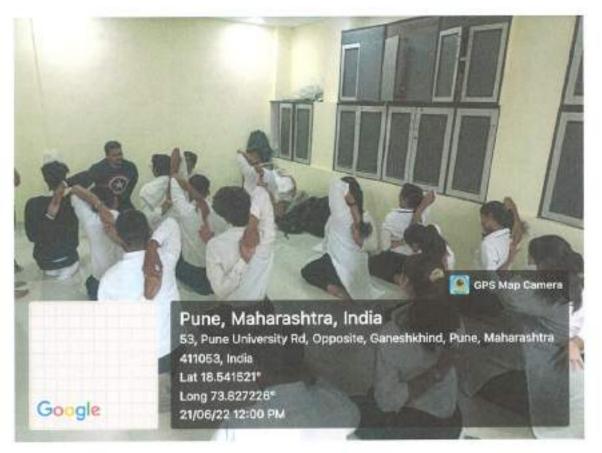

#### About Great Mission Group Consultancy, India

GMGC is a group of legal professionals, scientist and academicians established in Pine, Initia, to promise Intellectual Property Rights (IPRs) and World Trade Organization (WTO) related areas, GMGC has been established with an objective of providing a concrete platform for Intellectual Property Rights (IPR) with a special focus on pretection, promotion, and enforcement of Geographical Indications. It is one of the ploneers of this innovative venture working towards commonity IP rights. The vision of GMGC dates back to the decade when a hundful of people were aware of Geographical Indications and potential thereof. *Geographical Indications on Global Platform*<sup>2</sup> characterizes the long-cherished dream of GMGC, GMGC works for awareness in the field of Patents. Designs, Trademarks, & GL and motivates the stakeholders for the creation and protection of IPRs, GMGC has been referenteesly striving to make Intellectual Property Rights as a tool for economic growth in India, GMGC bas conducted (weive IPR related seminars in association with Iodian Patent Office and NIIPM and had been an associate partner of the office of the Controller General of Patents, Designs and Trademarks (CGPDTM) since 2007 for IP awareness campaign in the Sorte of Maharashtra.