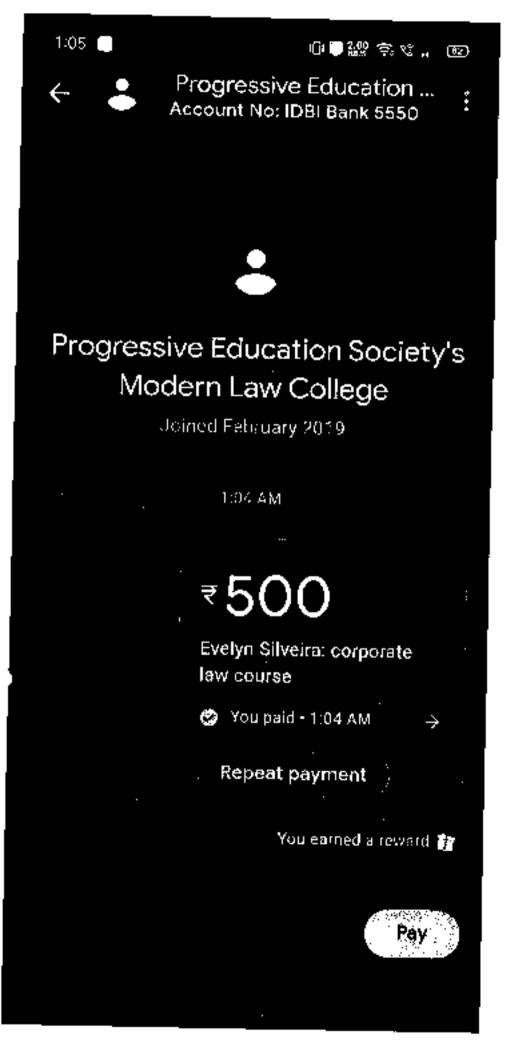

### Workshop Coordinator:

Asst. Prof. Shifal Keskar, PES Modern Raw College, Pune