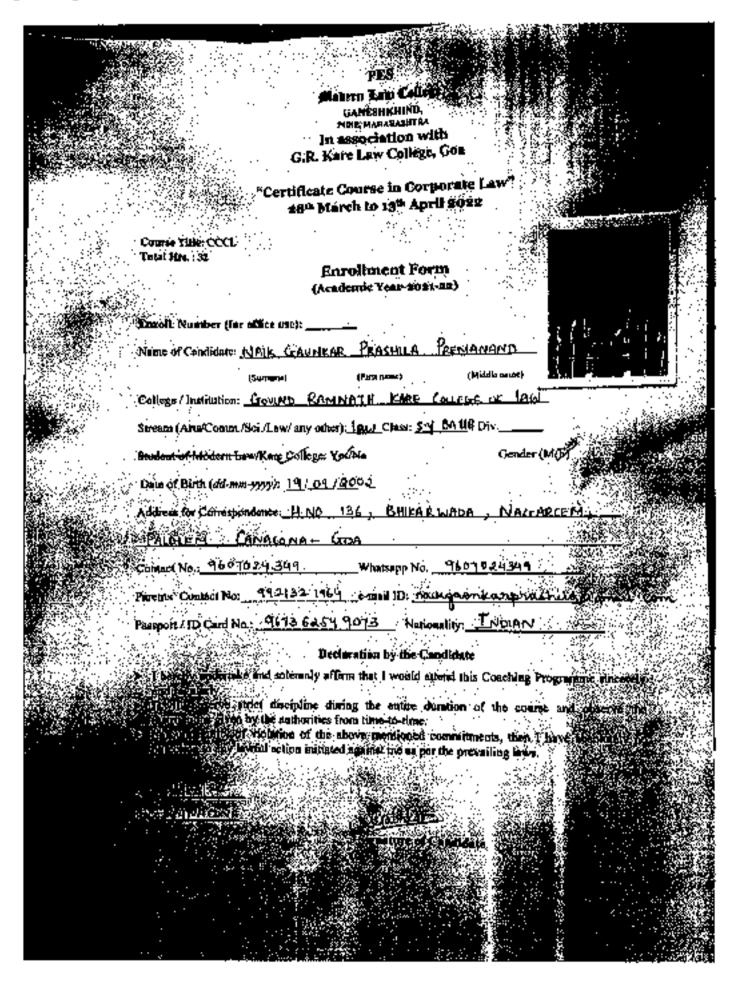

### Workshop Coordinator:

Asst. Prof. Shifal Keskar, PES Modern Raw College, Pune