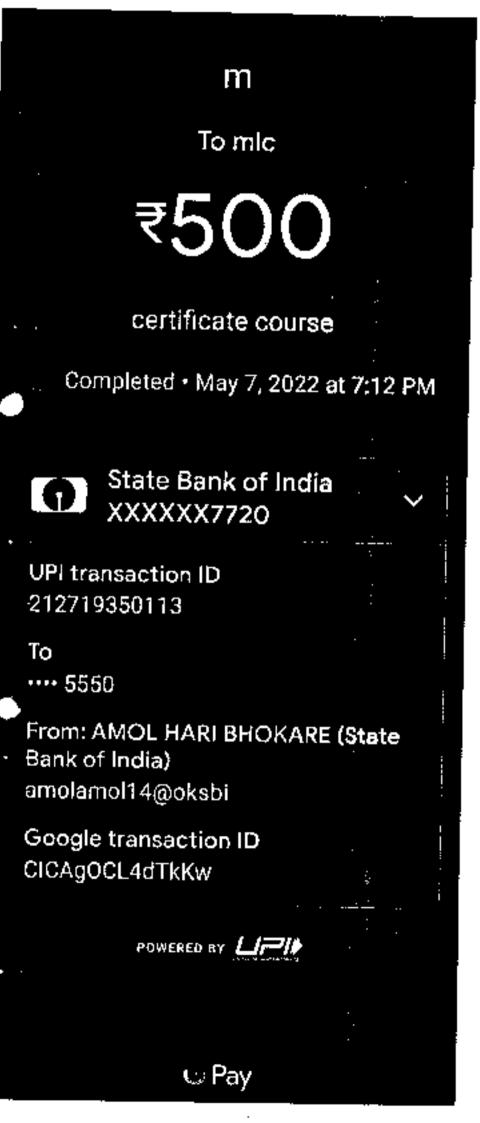

One Day Workshop on "Importance of Intellectual Property Rights in Contemporary Era"

### Convenue:

Dr. Sunita Adhav, Principal, PUS Mohern Law College, Pune Prof. Adv. Ganesh Hingmire, National IP Award Winner and Founder of Great Mission Grans Consultancy, India