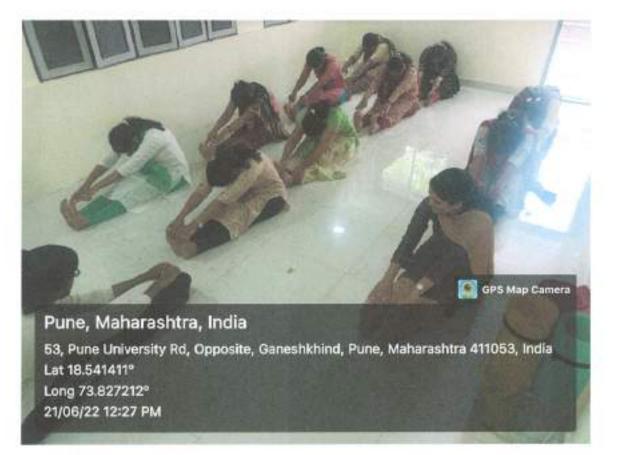

#### About Great Mission Group Consultancy, India

GMGC is a group of legal professionals, scientist and academicians established in Pine, Initia, to promise Intellectual Property Rights (IPRs) and World Trade Organization (WTO) related areas, GMGC has been established with an objective of providing a concrete platform for Intellectual Property Rights (IPR) with a special focus on pretection, promotion, and enforcement of Geographical Indications. It is one of the ploneers of this innovative venture working towards commonity IP rights. The vision of GMGC dates back to the decade when a hundful of people were aware of Geographical Indications and potential thereof. *Geographical Indications on Global Platform*<sup>2</sup> characterizes the long-cherished dream of GMGC, GMGC works for awareness in the field of Patents. Designs, Trademarks, & GL and motivates the stakeholders for the creation and protection of IPRs, GMGC has been referenteesly striving to make Intellectual Property Rights as a tool for economic growth in India, GMGC bas conducted (weive IPR related seminars in association with Iodian Patent Office and NIIPM and had been an associate partner of the office of the Controller General of Patents, Designs and Trademarks (CGPDTM) since 2007 for IP awareness campaign in the Sorte of Maharashtra.