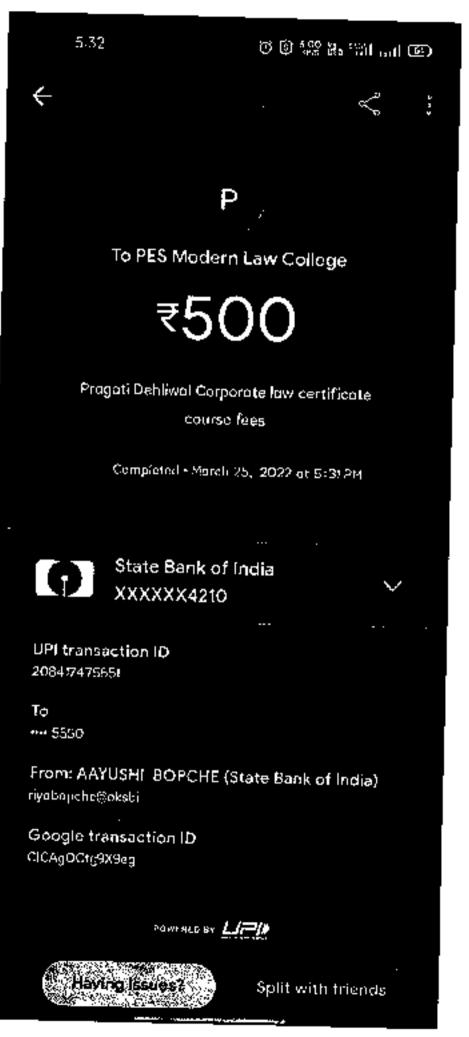

### Workshop Coordinator:

Asst. Prof. Shifal Keskar, PES Modern Raw College, Pune